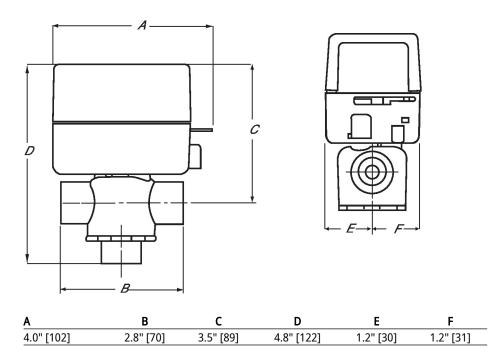

## **Technical data**

| Functional data    | Valve size [mm]                                                                                                                                                                                                                        | 0.5" [15]                              |
|--------------------|----------------------------------------------------------------------------------------------------------------------------------------------------------------------------------------------------------------------------------------|----------------------------------------|
|                    | Fluid                                                                                                                                                                                                                                  | chilled or hot water, up to 50% glycol |
|                    | Fluid Temp Range (water)                                                                                                                                                                                                               | 32212°F [0100°C]                       |
|                    | Body Pressure Rating                                                                                                                                                                                                                   | 300 psi                                |
|                    | Close-off pressure ∆ps                                                                                                                                                                                                                 | 50 psi                                 |
|                    | Flow characteristic                                                                                                                                                                                                                    | on/off, diverting                      |
|                    | Flow Pattern                                                                                                                                                                                                                           | 3-way                                  |
|                    | Leakage rate                                                                                                                                                                                                                           | ANSI Class III 0.1%                    |
|                    | Cv                                                                                                                                                                                                                                     | 2.5                                    |
| Materials          | Valve body                                                                                                                                                                                                                             | forged brass                           |
|                    | Housing seal                                                                                                                                                                                                                           | EPDM                                   |
|                    | Stem                                                                                                                                                                                                                                   | stainless steel                        |
|                    | Seat                                                                                                                                                                                                                                   | EPDM                                   |
|                    | Pipe connection                                                                                                                                                                                                                        | NPT                                    |
| Suitable actuators | Spring                                                                                                                                                                                                                                 | ZONE                                   |
| Product features   |                                                                                                                                                                                                                                        |                                        |
| Application        | This valve is typically used on fan coil units, baseboards or other hydronic applications where fail safe operation on 2-wire control is required. This valve is suitable for use in a hydronic system with variable or constant flow. |                                        |
|                    | This valve is designed to fit in compact areas where on/off or control is required using 24 VAC or 120 VAC.                                                                                                                            |                                        |
| Dimensions         |                                                                                                                                                                                                                                        |                                        |
| Туре               | DN                                                                                                                                                                                                                                     | Weight                                 |
| ZONE315N-25        | 15                                                                                                                                                                                                                                     | 1.10 lb [0.50 kg]                      |